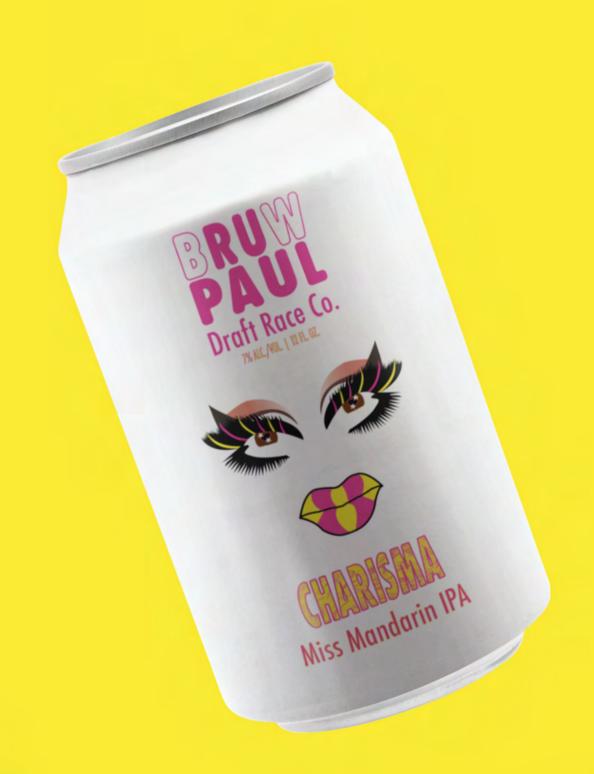

### **Beer flavors**

- Miss Mandarin IPA
- Manila Pineapple Ale
- Wild Acai Pilsner
- Northern Lemon Sour
- Charisma
  - Trixie
    - calm down public school
    - lot of emotion for safe
    - honey
    - moving parts
    - UNHhhh
    - winner winner chicken dinner
    - did you or did you not come for me
- Uniqueness
  - Gottmik
    - gagatondra
    - crash the cis-stem
    - choerograph my whole life
    - was born a girl baby
    - clown paint and waist so tight
    - face stamped so right
- Nerve
  - \_
- Talent
  - Bianca Del Rio
    - hurricane bianca
    - need help packing? beat it queen
    - baloney!
    - Rolodex of hate
    - what is this a Whitesnake concert
    - really queen?
    - I'm a man in a wig

### Flavors

- Trixie charisma
  - Colors pink & yellow
  - Pink Honey Ale/IPA
  - Oh Honey Ale
- Gottmik Uniqueness

# Draft Race Co.