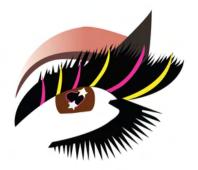

### Moodboard

- bright colors
- abstract makeup
- bold san-serif
- rounded texture
- swirls (like candy)

### **Color Pallette**