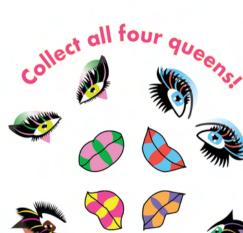

# Inspiration

**Trixie Mattel** 

**Gottmik** 

**Bianca Del Rio** 

**Shea Coulee** 

# About the Flavor Trixie Mattel

A skinny legend known for her legendary makeup skills and deadpan humor, the Dolly Parton of drag is one of the most beloved queens from Drag Race chock full of charisma. Oh, honey, this beer is sweet, light, tanygy, and made for winner, winner, chicken dinners only. Did you or did you not come for exceptional taste? Now take off your cowgirl boots & shashay away into a delicious party for your tastebuds.

# About the Flavor Gottmik

A trailblazer, an iconic mug, and a suprisingly irreverent sense of humor, the first trans man to sashay into the werkroom has never been one to sit on the sidelines. She maybe needs Jamal to choreograph her whole life, but Gottmik always steps to the beat of her own drum. Crashing the cis-tem, this beer is tart and showstopping, just like this unique artist with a face stamped so right - GAGATONDRA! Now crack one open for those girls, boys, and inbetween.

# About the Flavor Bianca Del Rio

The Don Rickles of drag and the self-proclaimed prodigy of Satan, Bianca Del Rio is the comedic voice full of nerve. With a roledex of hate and a heart of gold, she has sold out venues all over the planet and headlines two movies written by herself. Maybe she only wears one sillouette, but she will help you pack up all your string bikinis and get you to your Whitesnake concert! This hearty beer with notes of chocolate and nutmeg will sweep over like a hurricane.

### About the Flavor Shea Coulee

She didn't come to play, she came came to slay - and so did this drink!
This beloved Chicago drag queen turned model serves more talent that you can swallow. Natalie Portman? No, it's Shea!
Why y'all acting brand new - we all knew she packs all the flava flav with fruity notes of pineapple and spicy heat.
So keep those edges from being snatched and don't get so emotional, Mother of the House of Coulee is here to stay - so relax and sip on a complex beer as flawless as you.