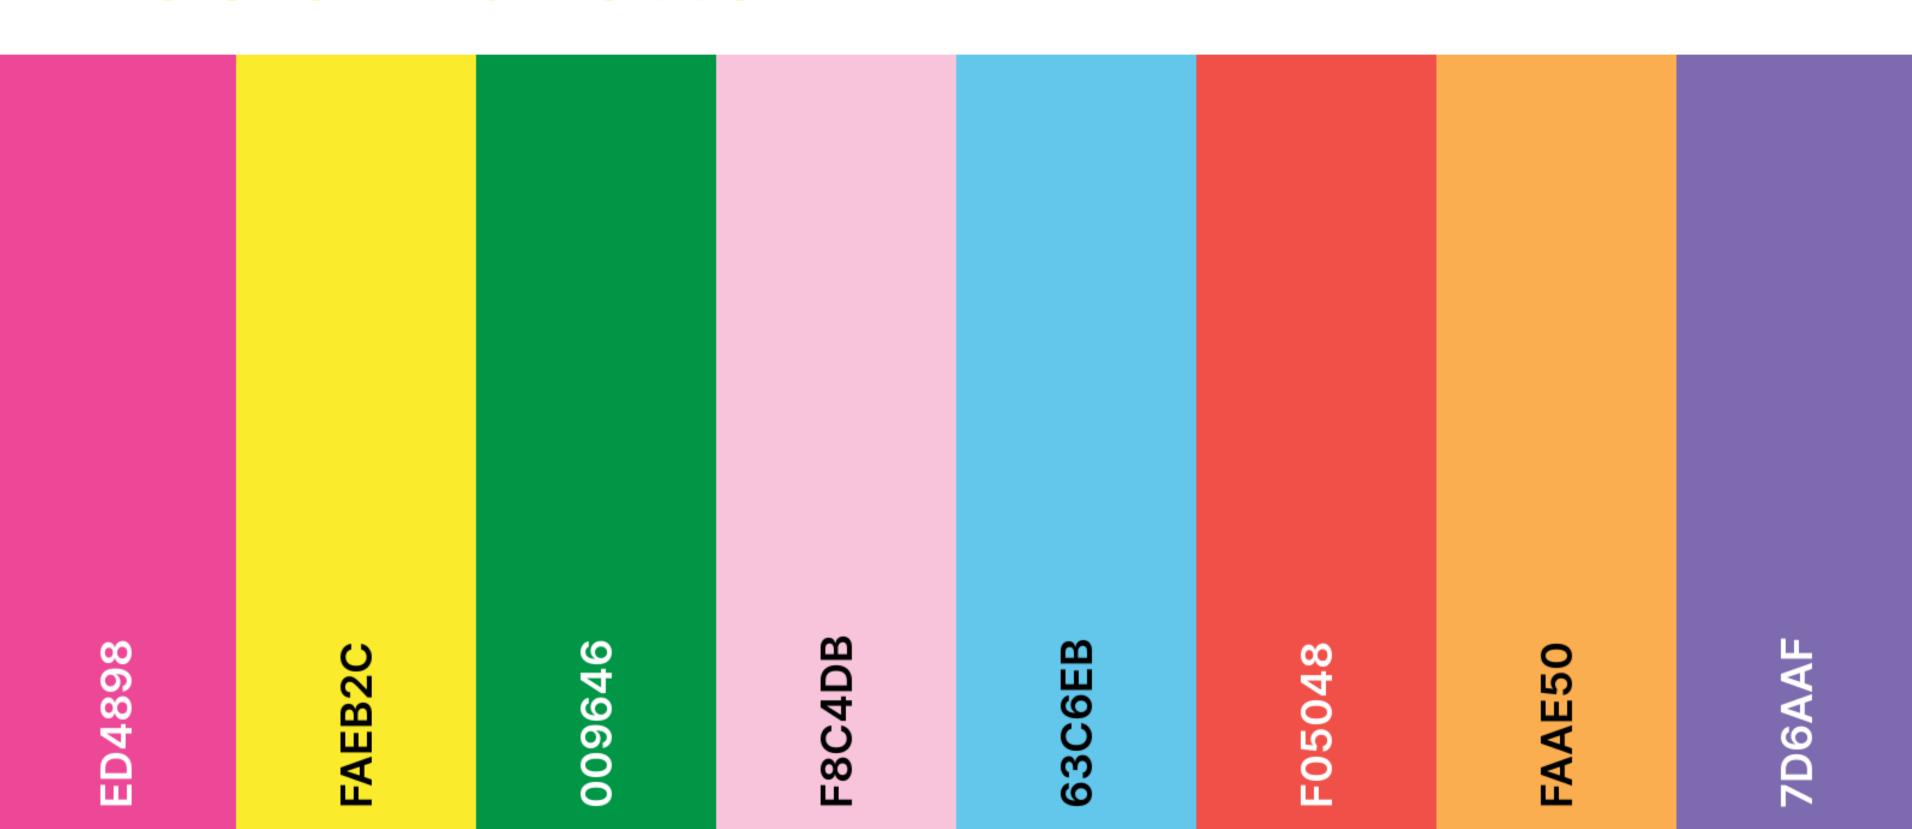

pete for a cash prize and the title of America's Next Drag Superstar.

The show was modeled after Project Runway, Survivor, American Idol, and America's Next Top Model. The show is known for groundbreaking fashion, telling vulnerable stories of queer individuals, hilarious fights and catchphrases, and jaw-dropping entertainment.

The show now has the US All Stars format for returning queens, an international version called UK vs the World, as well as franchises in Canada, Australia, Espana, Thailand, France, UK, and Philippines. It is the most popular show on its network and one of the most talked about and profitable shows on cable and

ctrooming

### Moodboard

- bright colors
- abstract makeup
- bold san-serif
- rounded texture
- swirls (like candy)













### **Color Pallette**



# Type Study - Futura

- Futura is a *geometric sans-serif typeface* designed by Paul Renner and released in 1927.
- It was designed as a contribution on the New Frankfurtproject. It is based on geometric shapes, especially the circle, similar in spirit to the Bauhaus design style of the period.
- rounded
- bold
- forwardness
- capitalized

# Name of Beer and Brewery







### **Process**

- rewatch seasons
- Youtube videos
- decide diverse set of queens

### **Beer flavors**

- Miss Mandarin IPA
- Manila Pineapple Ale
- Wild Acai Pilsner
- Northern Lemon Sour
- Charisma
  - Trixie
    - calm down public school
    - lot of emotion for safe
    - honey
    - moving parts
    - UNHhhh
    - winner winner chicken dinner
    - did you or did you not come for me
- Uniqueness
  - Gottmik