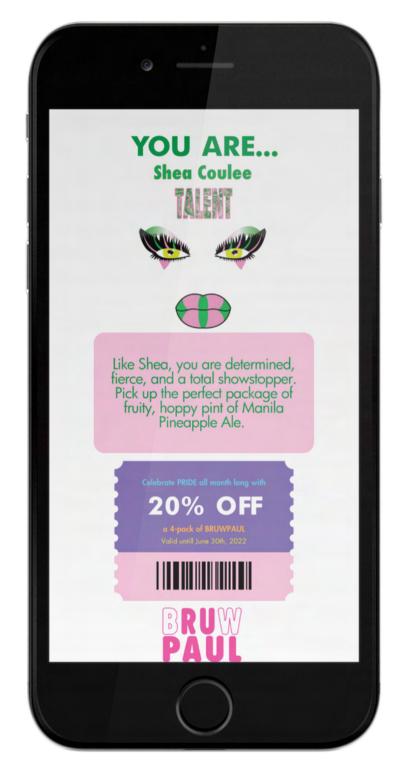

### About the Flavor Shea Coulee

She didn't come to play, she came came to slay - and so did this drink!
This beloved Chicago drag queen turned model serves more talent that you can swallow. Natalie Portman? No, it's Shea!
Why y'all acting brand new - we all knew she packs all the flava flav with fruity notes of pineapple and spicy heat.
So keep those edges from being snatched and don't get so emotional, Mother of the House of Coulee is here to stay - so relax and sip on a complex beer as flawless as you.

10% percent of all proceeds of this limited edition beer will be donated to