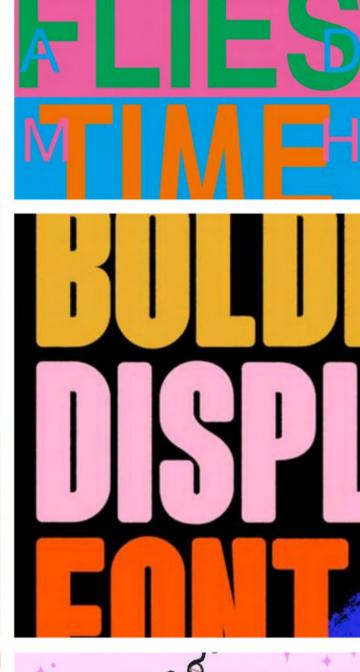

### Moodboard

- bright colors
- abstract makeup
- bold san-serif
- rounded texture
- swirls (like candy)

# Type Study - Futura

- Futura is a *geometric sans-serif typeface* designed by Paul Renner and released in 1927.
- It was designed as a contribution on the New Frankfurtproject. It is based on geometric shapes, especially the circle, similar in spirit to the Bauhaus design style of the period.
- rounded
- bold
- forwardness
- capitalized