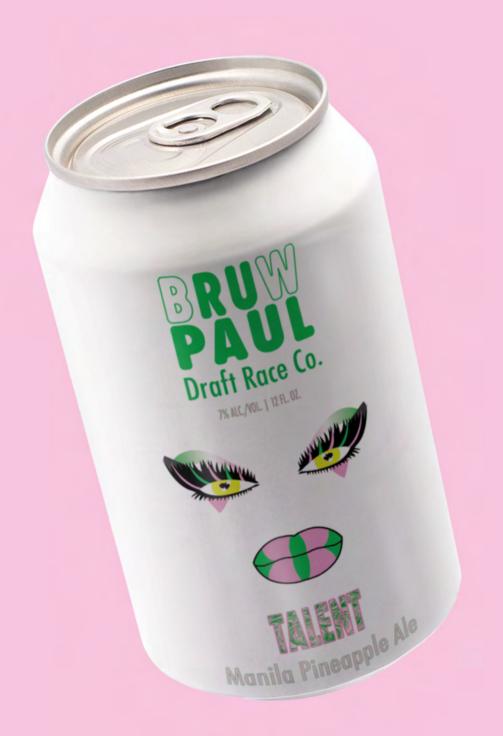

### **Beer flavors**

- Miss Mandarin IPA
- Manila Pineapple Ale
- Wild Acai Pilsner
- Northern Lemon Sour
- Charisma
  - Trixie
    - calm down public school
    - lot of emotion for safe
    - honey
    - moving parts
    - UNHhhh
    - winner winner chicken dinner
    - did you or did you not come for me
- Uniqueness
  - Gottmik
    - gagatondra
    - crash the cis-stem
    - choerograph my whole life
    - was born a girl baby
    - clown paint and waist so tight
    - face stamped so right
- Nerve
  - \_
- Talent
  - Bianca Del Rio
    - hurricane bianca
    - need help packing? beat it queen
    - baloney!
    - Rolodex of hate
    - what is this a Whitesnake concert
    - really queen?
    - I'm a man in a wig

### Flavors

- Trixie charisma
  - Colors pink & yellow
  - Pink Honey Ale/IPA
  - Oh Honey Ale
- Gottmik Uniqueness