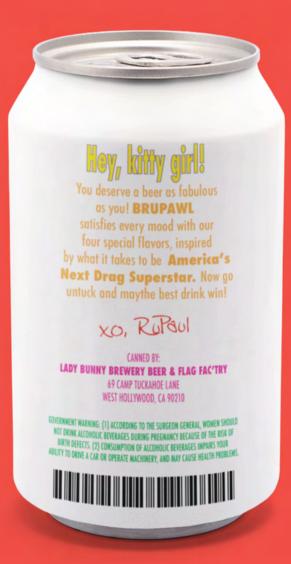

# Hey, kitty girl

You deserve a beer as fabulous as you! BRUPAWL satisfies every mood with our four special flavors, inspired by what it takes to be America's Next Drag Superstar. Now go untuck and maythe best drink win!

**CANNED BY:** 

### **LADY BUNNY BREWERY BEER & FLAG FAC'TRY**

69 CAMP TUCKAHOE LANE
WEST HOLLYWOOD, CA 90210

GOVERNMENT WARNING: (1) ACCORDING TO THE SURGEON GENERAL, WOMEN SHOULD NOT DRINK ALCOHOLIC BEVERAGES DURING PREGNANCY BECAUSE OF THE RISK OF BIRTH DEFECTS. (2) CONSUMPTION OF ALCOHOLIC BEVERAGES IMPAIRS YOUR ABILITY TO DRIVE A CAR OR OPERATE MACHINERY, AND MAY CAUSE HEALTH PROBLEMS.