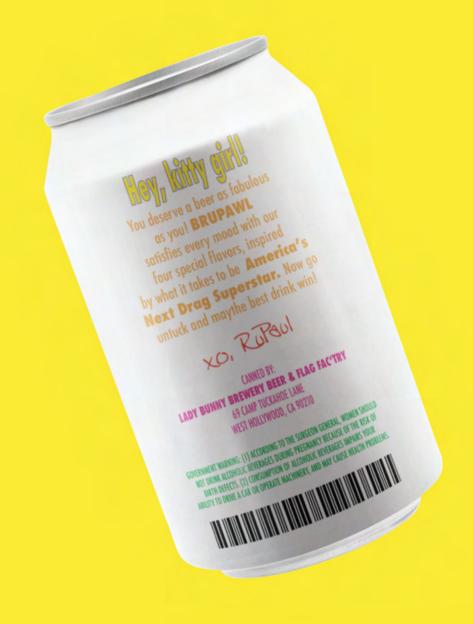

# Hey, kitty girl

You deserve a beer as fabulous as you! BRUPAWL satisfies every mood with our four special flavors, inspired by what it takes to be America's Next Drag Superstar. Now go untuck and maythe best drink win!

**CANNED BY:** 

### **LADY BUNNY BREWERY BEER & FLAG FAC'TRY**

69 CAMP TUCKAHOE LANE
WEST HOLLYWOOD, CA 90210

GOVERNMENT WARNING: (1) ACCORDING TO THE SURGEON GENERAL, WOMEN SHOULD NOT DRINK ALCOHOLIC BEVERAGES DURING PREGNANCY BECAUSE OF THE RISK OF BIRTH DEFECTS. (2) CONSUMPTION OF ALCOHOLIC BEVERAGES IMPAIRS YOUR ABILITY TO DRIVE A CAR OR OPERATE MACHINERY, AND MAY CAUSE HEALTH PROBLEMS.