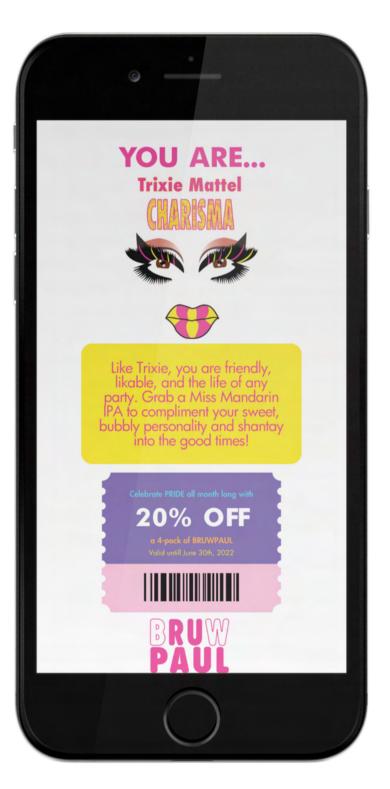

# About the Flavor Trixie Mattel

A skinny legend known for her legendary makeup skills and deadpan humor, the Dolly Parton of drag is one of the most beloved queens from Drag Race chock full of charisma. Oh, honey, this beer is sweet, light, tanygy, and made for winner, winner, chicken dinners only. Did you or did you not come for exceptional taste? Now take off your cowgirl boots & shashay away into a delicious party for your tastebuds.