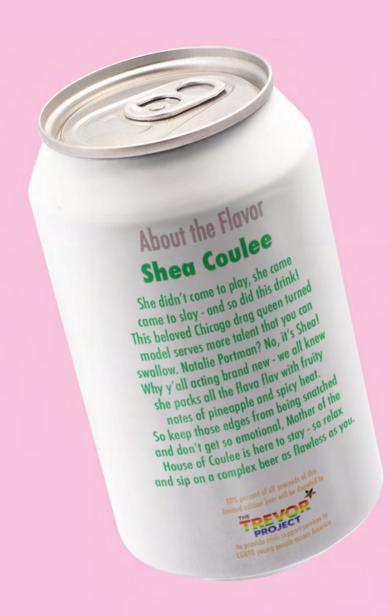

### About the Flavor Shea Coulee

She didn't come to play, she came came to slay - and so did this drink!
This beloved Chicago drag queen turned model serves more talent that you can swallow. Natalie Portman? No, it's Shea!
Why y'all acting brand new - we all knew she packs all the flava flav with fruity notes of pineapple and spicy heat.
So keep those edges from being snatched and don't get so emotional, Mother of the House of Coulee is here to stay - so relax and sip on a complex beer as flawless as you.

10% percent of all proceeds of this limited edition beer will be donated to