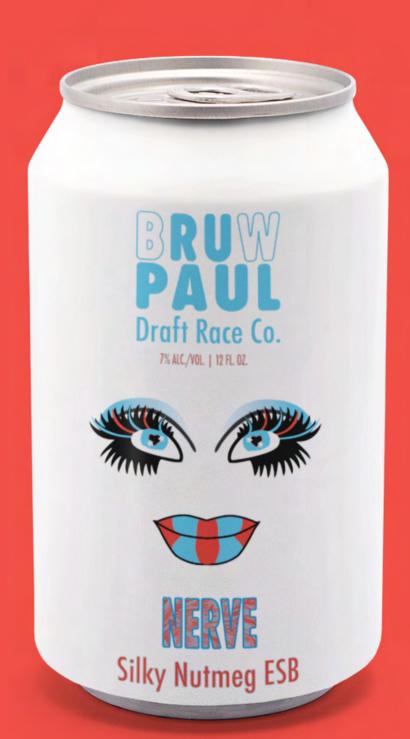

# About the Flavor Bianca Del Rio

The Don Rickles of drag and the self-proclaimed prodigy of Satan, Bianca Del Rio is the comedic voice full of nerve. With a roledex of hate and a heart of gold, she has sold out venues all over the planet and headlines two movies written by herself. Maybe she only wears one sillouette, but she will help you pack up all your string bikinis and get you to your Whitesnake concert! This hearty beer with notes of chocolate and nutmeg will sweep over like a hurricane.

### About the Flavor Bianca Del Rio

The Don Rickles of drag and the self-proclaimed prodigy of Satan, Bianca Del Rio is the comedic voice full of nerve. With a roledex of hate and a heart of gold, she has sold out venues all over the planet and headlines two movies written by herself. Maybe she only wears one sillouette, but she will help you pack up all your string bikinis and get you to your Whitesnake concert! This hearty beer with notes of chocolate and nutmeg will sweep over like a hurricane.

7% ALC./VOL. | 12 FL. OZ.