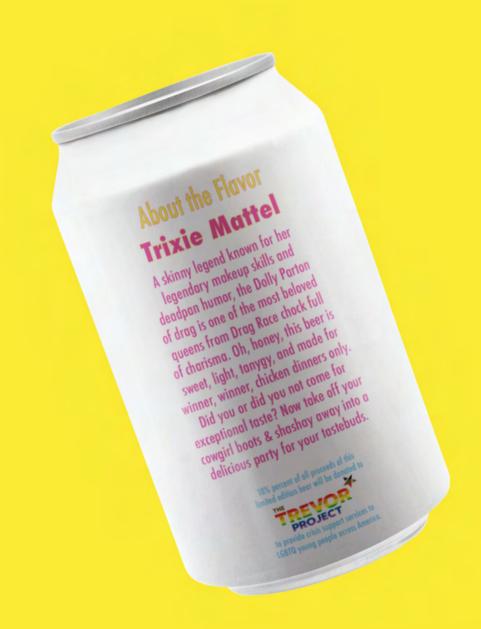

# About the Flavor Trixie Mattel

A skinny legend known for her legendary makeup skills and deadpan humor, the Dolly Parton of drag is one of the most beloved queens from Drag Race chock full of charisma. Oh, honey, this beer is sweet, light, tanygy, and made for winner, winner, chicken dinners only. Did you or did you not come for exceptional taste? Now take off your cowgirl boots & shashay away into a delicious party for your tastebuds.

10% percent of all proceeds of this limited edition beer will be donated to