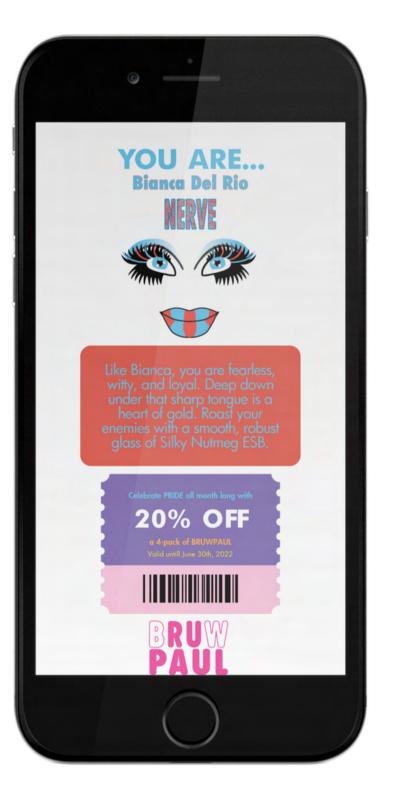

# About the Flavor Bianca Del Rio

The Don Rickles of drag and the self-proclaimed prodigy of Satan, Bianca Del Rio is the comedic voice full of nerve. With a roledex of hate and a heart of gold, she has sold out venues all over the planet and headlines two movies written by herself. Maybe she only wears one sillouette, but she will help you pack up all your string bikinis and get you to your Whitesnake concert! This hearty beer with notes of chocolate and nutmeg will sweep over like a hurricane.

10% percent of all proceeds of this limited edition beer will be donated to