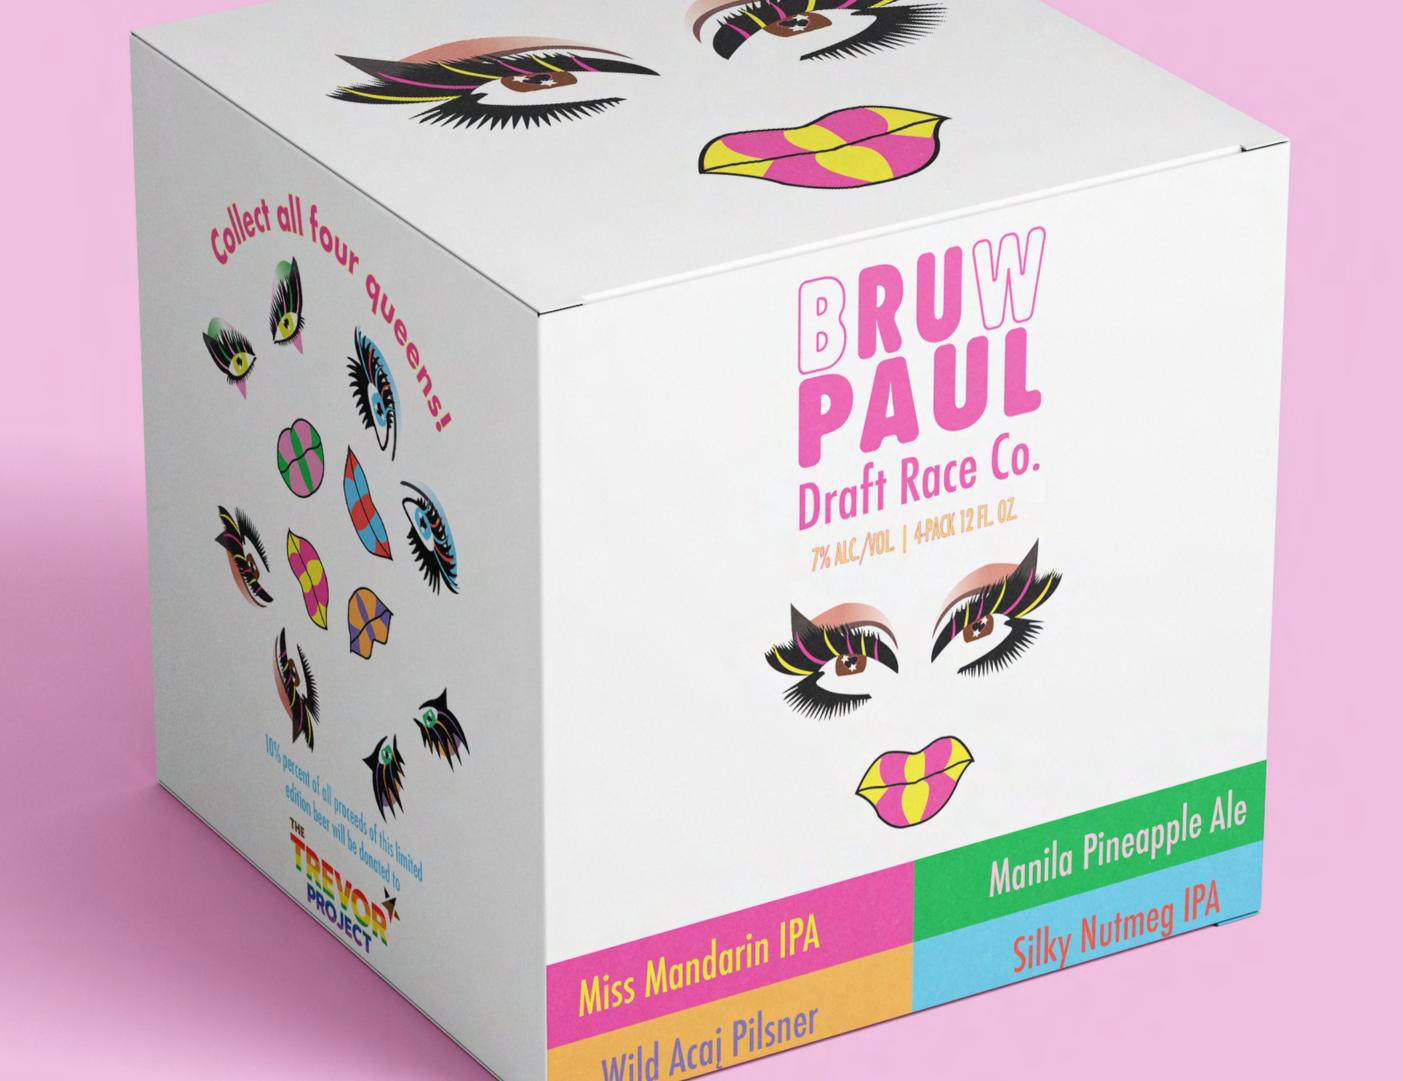

# Packaging 4-Pack

You deserve a beer as fabulous as you! **BRUPAWL** satisfies every mood with our

four special flavors, inspired by what it takes to be **America's Next Drag Superstar.** Now go untuck and maythe best drink win!

CANNED BY:

LADY BUNNY BREWERY BEER & FLAG FAC'TRY

69 CAMP TUCKAHOE LANE
WEST HOLLYWOOD. CA 90210

GOVERNMENT WARNING: (1) ACCORDING TO THE SURGEON GENERAL, WOMEN SHOULD NOT DRINK ALCOHOLIC BEVERAGES DURING PREGNANCY BECAUSE OF THE RISK OF BIRTH DEFECTS, (2) CONSUMPTION OF ALCOHOLIC SEVERAGES IMPAIRS YOUR.

Miss Mandarin IPA Ma
Wild Acaj Pilsner S

Manila Pineapple Ale

Silky Nutmeg IPA

Miss Mandarin IPA Manila Pineapple Ale
Wild Acaį Pilsner Silky Nutmeg IPA