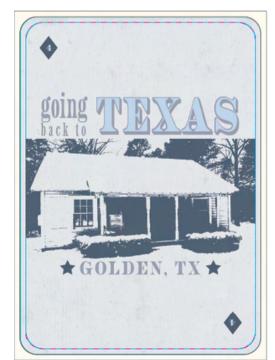

## Theme - Women in Country Music

- 4 singers, 4 decades/eras
- 60's Loretta Lynn
- 70/80's Dolly Parton
- 90/2000's Shania Twain
- 2010's/Today Kacey Musgraves

SPARTANBURG S.C.

3 P.M. TILL 10 FREE RIDES FOR KIDS