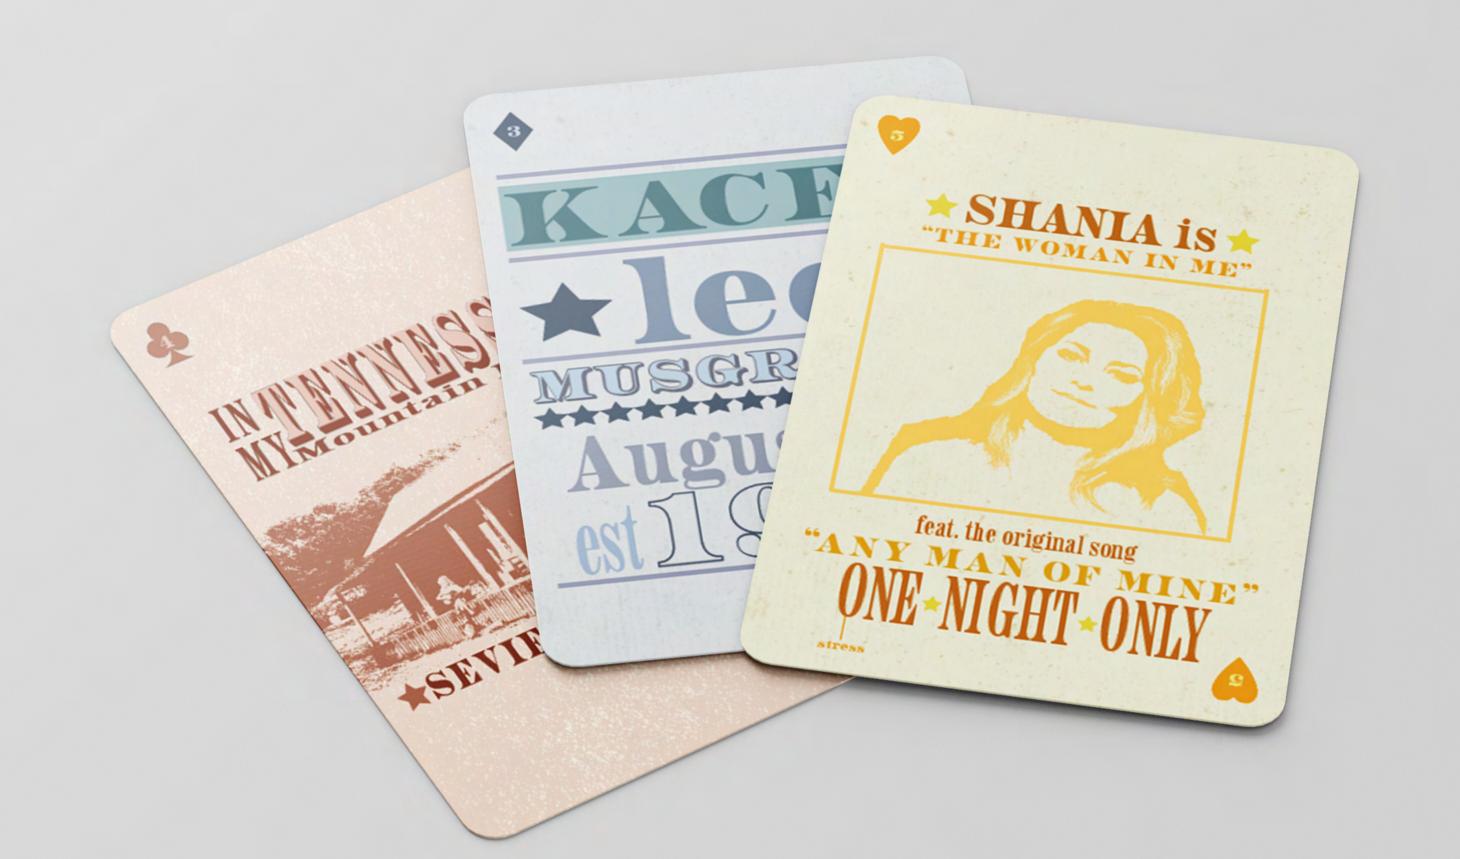

## Theme - Women in Country Music

- 4 singers, 4 decades/eras
- 60's Loretta Lynn
- 70/80's Dolly Parton
- 90/2000's Shania Twain
- 2010's/Today Kacey Musgraves

SPARTANBURG S.C.

3 P.M. TILL 10 FREE RIDES FOR KIDS

#### GRAND DIE DPRY

PRESENTS - IN PERSO

# DOLLY PARTON

# LAGE SUSCRAVES \*\*\*

ALL OF THE COLORS