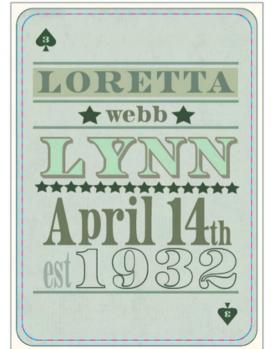

## Theme - Women in Country Music

- 4 singers, 4 decades/eras
- 60's Loretta Lynn
- 70/80's Dolly Parton
- 90/2000's Shania Twain
- 2010's/Today Kacey Musgraves

SPARTANBURG S.C.

3 P.M. TILL 10 FREE RIDES FOR KIDS