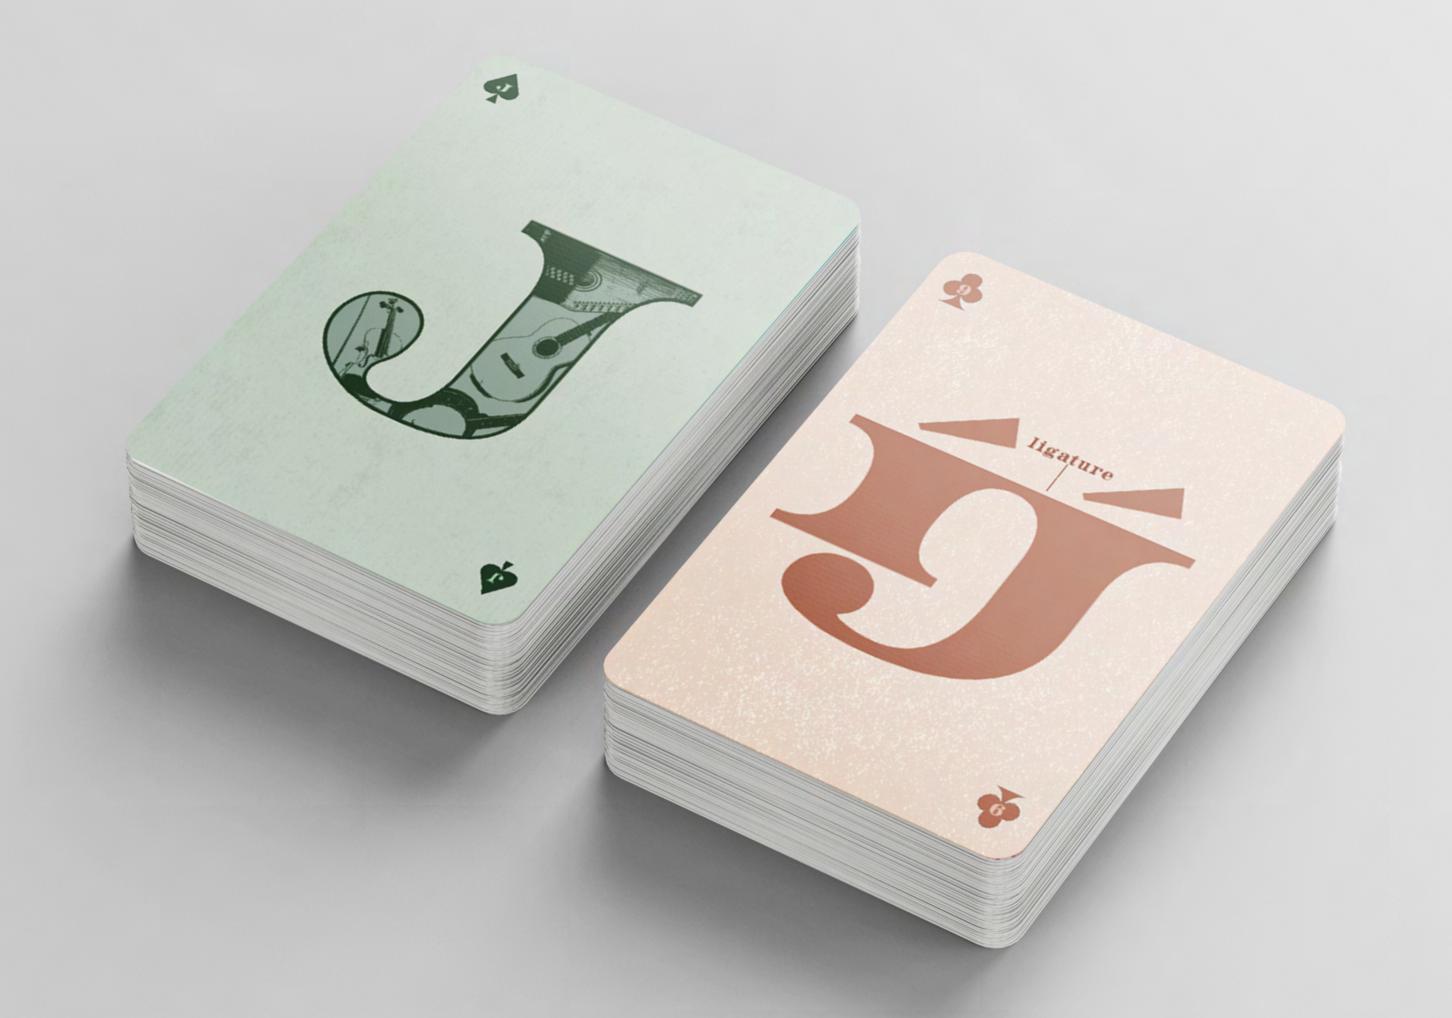

### Font - Hamilton Wood Type (HWT) AETNA

AÁÄÂÄÄĀĀĀÃÆÆBCĆČÇ ĈĊDĐĎĐEÉĔÊËĖĒĒFG ĞĜĢĠHĦĤIIJÍĬÎÏİÌĪĮĨJJ ĴKĶLĹĽĻŁMNŃŇŊÑOÓ Ŏ Ô Ö Ò Ö Ō Ø Ø Õ Œ P Þ Q R Ŕ Ř Ŗ SŚŚŞŜŞTŦŤŢUÚŬÛÜÜÜÜŪ ŲŮŨVWŚŴWXYÝŶŸZŹ ŽŽÝaáăâäàāąåãæébcćčç ĉ ċ d ð d d e é ĕ è ê ë è è ē ę f g ğ ĝ ġ ġ h ħ ĥ i ı í ĭ î ï ì i j ī į ĩ j j j ĵ k ķ k l ĺ ľļŀłmnńňnnnoóŏôöòőōøø õœpbarŕřrsśšşŝşßtŧťţuú ŭûüùűūųůũvwwwwwwxyýŷÿ y z ź ż ij fj ft fi fl 0 1 2 3 4 4 5 6 7 8901234567890123456789121434 \*···, ...!; #.?; {}[](), ""', ¤ a o \$ ¢ € £ ¥ % % @ @ & ¶ § µ © ® ™ † ‡ 

AaBbCcDdEeFfGgHhIiJjKkLlMmNnOoPpQqRrSsTtUuVvWwXxYyZz@&!?