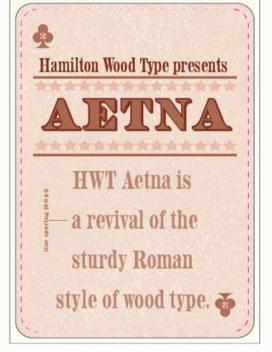

### Font - Hamilton Wood Type (HWT) AETNA

AÁÄÂÄÄĀĀĀÃÆÆBCĆČÇ ĈĊDĐĎĐEÉĔÊËĖĒĒFG ĞĜĢĠHĦĤIIJÍĬÎÏİÌĪĮĨJJ ĴKĶLĹĽĻŁMNŃŇŊÑOÓ Ŏ Ô Ö Ò Ö Ō Ø Ø Õ Œ P Þ Q R Ŕ Ř Ŗ SŚŚŞŜŞTŦŤŢUÚŬÛÜÜÜÜŪ ŲŮŨVWŚŴWXYÝŶŸZŹ ŽŽÝaáăâäàāąåãæébcćčç ĉ ċ d ð d d e é ĕ è ê ë è è ē ę f g ğ ĝ ġ ġ h ħ ĥ i ı í ĭ î ï ì i j ī į ĩ j j j ĵ k ķ k l ĺ ľļŀłmnńňnnnoóŏôöòőōøø õœpbarŕřrsśšşŝşßtŧťţuú ŭûüùűūųůũvwwwwwwxyýŷÿ y z ź ż ij fj ft fi fl 0 1 2 3 4 4 5 6 7 8901234567890123456789121434 \*···, ...!; #.?; {}[](), ""', ¤ a o \$ ¢ € £ ¥ % % @ @ & ¶ § µ © ® ™ † ‡ 

Hamilton Wood Type presents

\*\*\*\*\*\*