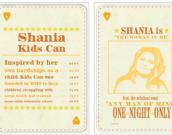

## Theme - Women in Country Music

- 4 singers, 4 decades/eras
- 60's Loretta Lynn
- 70/80's Dolly Parton
- 90/2000's Shania Twain
- 2010's/Today Kacey Musgraves

SPARTANBURG S.C.

3 P.M. TILL 10 FREE RIDES FOR KIDS

# LAGE SUSCRAVES \*\*\*

ALL OF THE COLORS