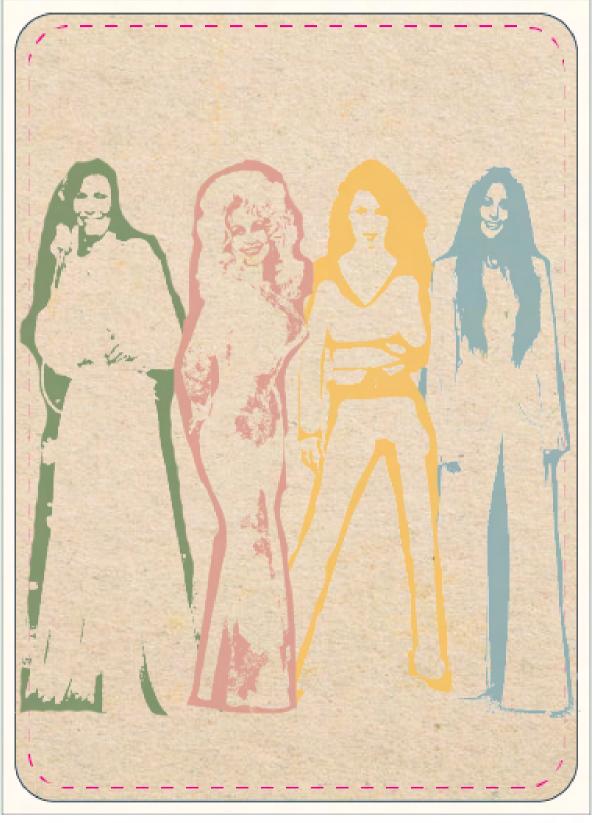

## Theme - Women in Country Music

- 4 singers, 4 decades/eras
- 60's Loretta Lynn
- 70/80's Dolly Parton
- 90/2000's Shania Twain
- 2010's/Today Kacey Musgraves

SPARTANBURG S.C.

3 P.M. TILL 10 FREE RIDES FOR KIDS