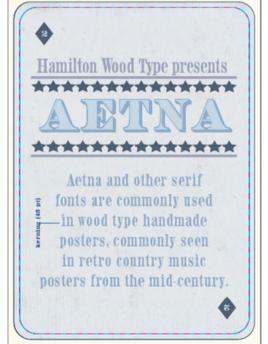

### Font - Hamilton Wood Type (HWT) AETNA

AÁÄÂÄÄĀĀĀÃÆÆBCĆČÇ ĈĊDĐĎĐEÉĔÊËĖĒĒFG ĞĜĢĠHĦĤIIJÍĬÎÏİÌĪĮĨJJ ĴKĶLĹĽĻŁMNŃŇŊÑOÓ Ŏ Ô Ö Ò Ö Ō Ø Ø Õ Œ P Þ Q R Ŕ Ř Ŗ SŚŚŞŜŞTŦŤŢUÚŬÛÜÜÜÜŪ ŲŮŨVWŚŴWXYÝŶŸZŹ ŽŽÝaáăâäàāąåãæébcćčç ĉ ċ d ð d d e é ĕ è ê ë è è ē ę f g ğ ĝ ġ ġ h ħ ĥ i ı í ĭ î ï ì i j ī į ĩ j j j ĵ k ķ k l ĺ ľļŀłmnńňnnnoóŏôöòőōøø õœpbarŕřrsśšşŝşßtŧťţuú ŭûüùűūųůũvwwwwwwxyýŷÿ y z ź ż ij fj ft fi fl 0 1 2 3 4 4 5 6 7 8901234567890123456789121434 \*···, ...!; #.?; {}[](), ""', ¤ a o \$ ¢ € £ ¥ % % @ @ & ¶ § µ © ® ™ † ‡ 

Hamilton Wood Type presents

\*\*\*\*\*\*