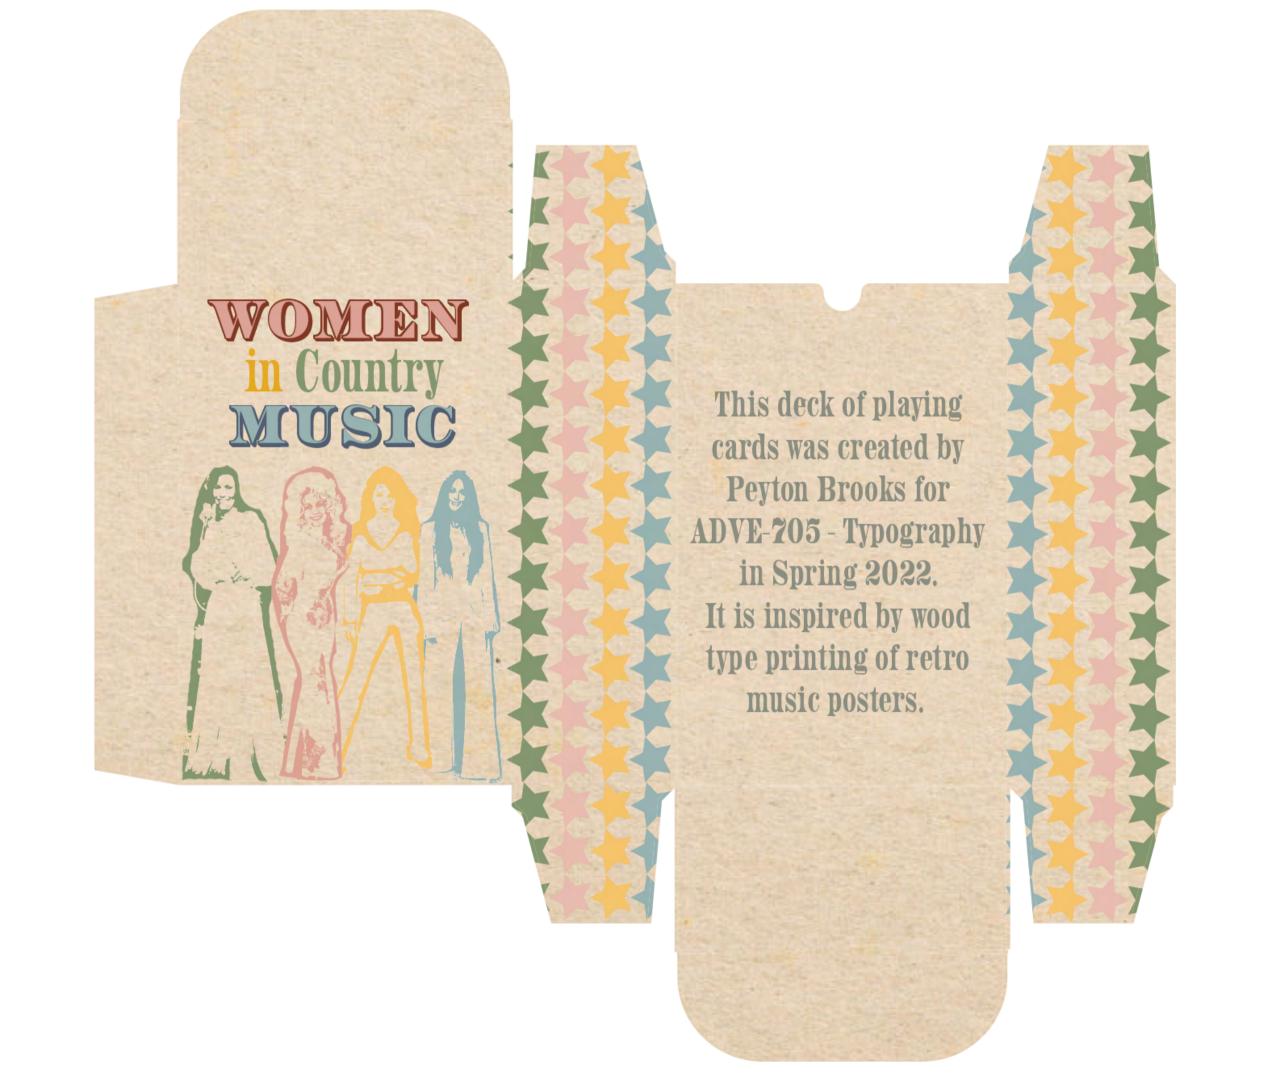

# ADVE-705 | Spring 2022 | Prof. Judy Salzinger

# Specimen Card Deck Project

## Theme - Women in Country Music

- 4 singers, 4 decades/eras
- 60's Loretta Lynn
- 70/80's Dolly Parton
- 90/2000's Shania Twain
- 2010's/Today Kacey Musgraves

SPARTANBURG S.C.

3 P.M. TILL 10 FREE RIDES FOR KIDS