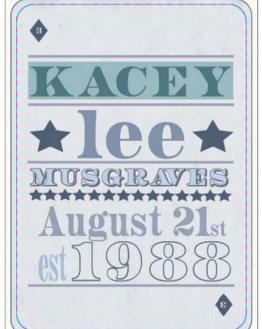

## Theme - Women in Country Music

- 4 singers, 4 decades/eras
- 60's Loretta Lynn
- 70/80's Dolly Parton
- 90/2000's Shania Twain
- 2010's/Today Kacey Musgraves

SPARTANBURG S.C.

3 P.M. TILL 10 FREE RIDES FOR KIDS