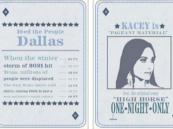

## Theme - Women in Country Music

- 4 singers, 4 decades/eras
- 60's Loretta Lynn
- 70/80's Dolly Parton
- 90/2000's Shania Twain
- 2010's/Today Kacey Musgraves

SPARTANBURG S.C.

3 P.M. TILL 10 FREE RIDES FOR KIDS