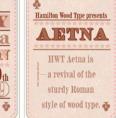

### Font - Hamilton Wood Type (HWT) AETNA

AÁÄÂÄÄĀĀĀÃÆÆBCĆČÇ ĈĊDĐĎĐEÉĔÊËĖĒĒFG ĞĜĢĠHĦĤIIJÍĬÎÏİÌĪĮĨJJ ĴKĶLĹĽĻŁMNŃŇŊÑOÓ Ŏ Ô Ö Ò Ö Ō Ø Ø Õ Œ P Þ Q R Ŕ Ř Ŗ SŚŚŞŜŞTŦŤŢUÚŬÛÜÜÜÜŪ ŲŮŨVWŚŴWXYÝŶŸZŹ ŽŽÝaáăâäàāąåãæébcćčç ĉ ċ d ð d d e é ĕ è ê ë è è ē ę f g ğ ĝ ġ ġ h ħ ĥ i ı í ĭ î ï ì i j ī į ĩ j j j ĵ k ķ k l ĺ ľļŀłmnńňnnnoóŏôöòőōøø õœpbarŕřrsśšşŝşßtŧťţuú ŭûüùűūųůũvwwwwwwxyýŷÿ y z ź ż ij fj ft fi fl 0 1 2 3 4 4 5 6 7 8901234567890123456789121434 \*···, ...!; #.?; {}[](), ""', ¤ a o \$ ¢ € £ ¥ % % @ @ & ¶ § µ © ® ™ † ‡ 

Hamilton Wood Type presents

\*\*\*\*\*\*