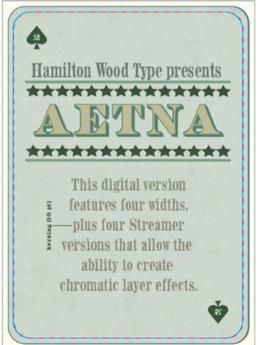

### Font - Hamilton Wood Type (HWT) AETNA

AÁÄÂÄÄĀĀĀÃÆÆBCĆČÇ ĈĊDĐĎĐEÉĔÊËĖĒĒFG ĞĜĢĠHĦĤIIJÍĬÎÏİÌĪĮĨJJ ĴKĶLĹĽĻŁMNŃŇŊÑOÓ Ŏ Ô Ö Ò Ö Ō Ø Ø Õ Œ P Þ Q R Ŕ Ř Ŗ SŚŚŞŜŞTŦŤŢUÚŬÛÜÜÜÜŪ ŲŮŨVWŚŴWXYÝŶŸZŹ ŽŽÝaáăâäàāąåãæébcćčç ĉ ċ d ð d d e é ĕ è ê ë è è ē ę f g ğ ĝ ġ ġ h ħ ĥ i ı í ĭ î ï ì i j ī į ĩ j j j ĵ k ķ k l ĺ ľļŀłmnńňnnnoóŏôöòőōøø õœpbarŕřrsśšşŝşßtŧťţuú ŭûüùűūųůũvwwwwwwxyýŷÿ y z ź ż ij fj ft fi fl 0 1 2 3 4 4 5 6 7 8901234567890123456789121434 \*···, ...!; #.?; {}[](), ""', ¤ a o \$ ¢ € £ ¥ % % @ @ & ¶ § µ © ® ™ † ‡ 

Hamilton Wood Type presents

\*\*\*\*\*\*